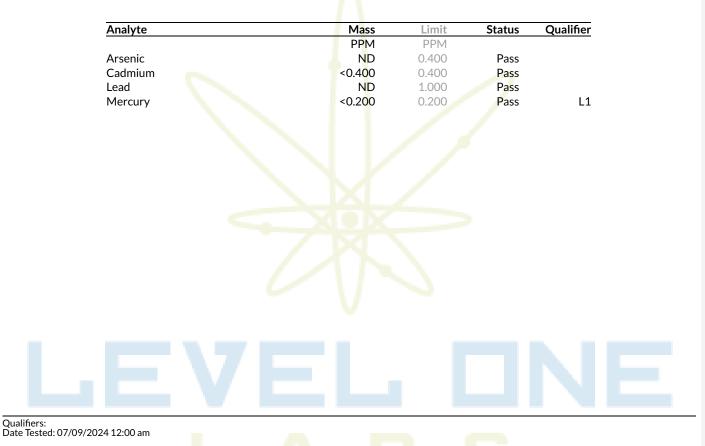

Pass

Lic. #0000014ESNA15249640

Marshmellow OG Plant, Flower - Cured, Indoor

## Heavy Metals

LOQ = Limit of Quantitation; The reported re<mark>sult</mark> is based on a sample weight with the applicable moisture content for that sample; Unless otherwise stated all quality control samples performed within specifications established by the Laboratory. Subcontracted through IAS. Approved for all analytes by ICP-OES. Inter Ag Services Inc. Registration Certificate Identification Number: 0000009LCSL00311854

24G0102

 Sample Name:
 875.4494

 Lab ID:
 24G0102-12 (Heavy Metals)

 Analyst Initials:
 GD

 Report Expires
 August 11, 2024

|                                   | Result | Qual | Units | *ADHS Limit | LOQ   |  |
|-----------------------------------|--------|------|-------|-------------|-------|--|
| Metals                            |        |      |       |             |       |  |
| Arsenic (As)                      | ND     | Pass | ppm   | 0.4         | 0.001 |  |
| Time Analyzed: 7/9/2024 4:33:00PM |        |      |       |             |       |  |
| Cadmium (Cd)                      | <0.003 | Pass | ppm   | 0.4         | 0.001 |  |
| Time Analyzed: 7/9/2024 4:33:00PM |        |      |       |             |       |  |
| Lead (Pb)                         | ND     | Pass | ppm   | 1.0         | 0.001 |  |
| Time Analyzed: 7/9/2024 4:33:00PM |        |      |       |             |       |  |
| Mercury (Hg)                      | 0.02   | L1,  | ppm   | 0.2         | 0.001 |  |
| Time Analyzed: 7/9/2024 4:33:00PM |        | Pass |       |             |       |  |